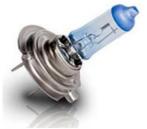

#### H7 (low/high beam)

- The new BMW blue halogen lamp H7 generates up to 30% brighter light on the road and one at the same time unique blue light effect in the headlight.
- The BMW blue halogen lamp H7 combines maximum Brightness with a perfect design and a xenon effect thanks to the new, unique Gradient Coating™ Technology.
- The up to 60% higher gas pressure in the BMW blue halogen lamp H7 ensures an optimal service life.
- Due to the perfect match between filament, thickness
  of the piston and filling pressure, an optimal performance of
  power and a long service life is achieved.