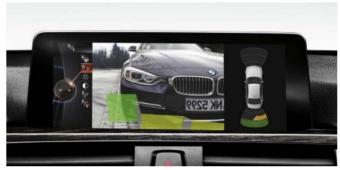

#### **Product description** The

reversing camera gives the driver an unrestricted view to the rear and shows the area behind the vehicle on the control display. The system makes it easier to see when reversing and when parking at speeds below 15 km/h. On models with a trailer hitch, the reversing camera also has an extended zoom function.

#### Notice

Representation in the control display

F25/F26 ab 04/2014